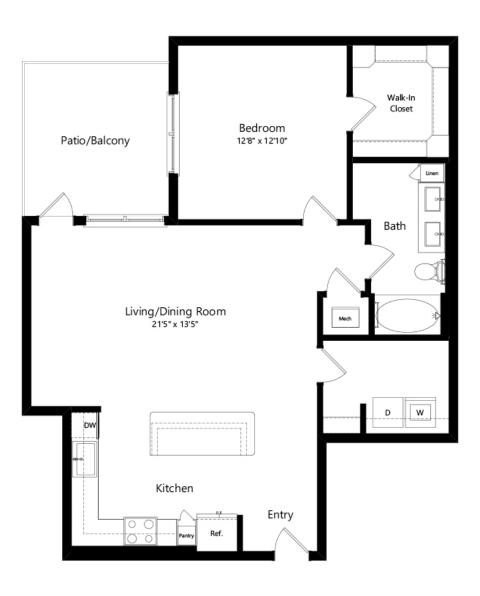

## **A4** 1 BED / 1 BATH

| $\langle \!\!\! \diamond \!\!\!\rangle$ | 505 S Weber St.   Colorado Springs, CO 80903 |
|-----------------------------------------|----------------------------------------------|
| ENSLEY                                  | www.ensleyliving.com                         |